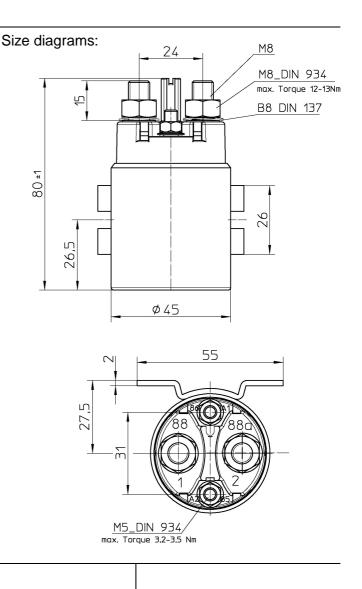

#### CONTROL CIRCUIT

Connection: M5 terminals Tightening torque M5: 3.2 / 3.5 N.m Holding power: < 10 W Interlocking tension: > 16 VDC Disengaging tension: < 9 VDC

## POWER CIRCUIT

Connection by M8 terminals Tightening torque: 12 /13 N.m Type: normally opened unipolar Nominal intensity: 150 A Capacity: 600 A during 30 seconds Max. capacity: 800 A during 5 seconds Loading switch power: 50 A max.

## PARTICULAR CHARACTERISTICS:

Black galvanised finishing. Corrosion test: 200 h salt spray resistance

CIRCUIT:

Mounting Dimension:

Mourning Dimension: