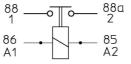

## PARTICULAR CHARACTERISTICS:

Black galvanised finishing. Corrosion test: 200 h salt spray resistance

CIRCUIT:

Mounting Dimension:

Mourning Dimension: